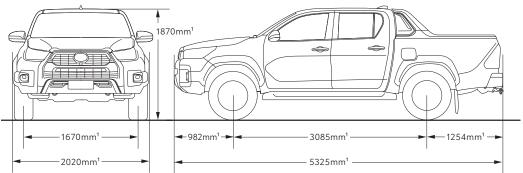

| HILUX 4X2 A                     | ND HI-RIDER                                                     |             | 42                                       | <2                                              |                    | 4x2 H                          | i-Rider                            |                    |  |  |  |
|---------------------------------|-----------------------------------------------------------------|-------------|------------------------------------------|-------------------------------------------------|--------------------|--------------------------------|------------------------------------|--------------------|--|--|--|
| BODY TYPE                       |                                                                 |             | Single-Cab                               | Double-Cab                                      | Single-Cab         | Extra-Cab                      | Doub                               | le-Cab             |  |  |  |
| GRADE                           |                                                                 |             | WorkMate                                 | WorkMate                                        | WorkMate           | SR                             | WorkMate                           | SR                 |  |  |  |
| ENGINE                          |                                                                 |             | Petrol                                   | Petrol                                          | Turbo diesel       | Turbo diesel                   | Turbo diesel                       | Turbo diesel       |  |  |  |
| TRAY TYPE                       |                                                                 |             | Cab-Chassis Pick-Up                      |                                                 | Cab-Chassis        | Pick-Up                        | Pick-Up                            | Pick-Up            |  |  |  |
| MECHANICAL                      |                                                                 | Combined    | 11.1 / 10.9                              | 10.4                                            | 7.4                | 7.5                            | 7.5                                | 7.5                |  |  |  |
|                                 | Fuel consumption <sup>2</sup> (L/100km)<br>– manual / automatic | Extra Urban | 9.4 / 9.6                                | 8.6                                             | 6.8                | 6.6                            | 6.6                                | 6.6                |  |  |  |
|                                 |                                                                 | Urban       | 14.0 / 13.1                              | 13.4                                            | 8.3                | 8.9                            | 9.0                                | 8.9                |  |  |  |
|                                 | Diesel particulate filter (manual burn off) s                   | witch       |                                          |                                                 | •                  | •                              | •                                  | •                  |  |  |  |
|                                 | 2.4L turbo diesel                                               |             |                                          |                                                 | •                  |                                | •                                  |                    |  |  |  |
|                                 | 2.8L turbo diesel                                               |             |                                          |                                                 |                    | •                              |                                    | •                  |  |  |  |
|                                 | 2.7L petrol                                                     |             | •                                        | •                                               |                    |                                |                                    |                    |  |  |  |
|                                 | 5-speed manual transmission                                     |             | •                                        |                                                 |                    |                                |                                    |                    |  |  |  |
|                                 | 6-speed manual transmission                                     |             |                                          |                                                 | •                  |                                |                                    |                    |  |  |  |
|                                 | 6-speed automatic transmission                                  |             | •                                        | •                                               |                    | •                              | •                                  | •                  |  |  |  |
| DIMENSIONS<br>(APPROXIMATE)     | Length / width / height <sup>1</sup> (mm)                       |             | 5265 / 1800 / 1690                       | 5330 / 1800 / 1750                              | 5265 / 1800 / 1855 | 5320 / 1855 / 1860             | 5320 /1855 / 1865                  | 5320 / 1855 / 1865 |  |  |  |
| (APPROXIMATE)                   | Wheelbase <sup>1</sup> (mm)                                     |             | 3085                                     | 3085                                            | 3085               | 3085                           | 3085                               | 3085               |  |  |  |
|                                 | Track – front / rear <sup>1</sup> (mm)                          |             | 1510 / 1510                              | 1510 / 1510                                     | 1495 / 1510        | 1535 / 1550                    | 1535 / 1550                        | 1535 / 1550        |  |  |  |
|                                 | Overhang – front / rear <sup>1</sup> (mm)                       |             | 995 / 990                                | 990 / 1245                                      | 995 / 990          | 980 / 1245                     | 980 / 1250                         | 980 / 1245         |  |  |  |
| WEIGHT                          | Maximum kerb weight manual <sup>1</sup> (kg)                    |             | 1495                                     |                                                 | 1665               |                                |                                    |                    |  |  |  |
| (APPROXIMATE)                   | Maximum kerb weight automatic <sup>1</sup> (kg)                 |             | 1510                                     | 1795                                            |                    | 1970                           | 1975                               | 1965               |  |  |  |
|                                 | Gross Vehicle Mass <sup>1</sup> (GVM) (kg)                      |             | 2700                                     | 2780                                            | 2900               | 3050                           | 3050                               | 2980               |  |  |  |
|                                 | Gross Combined Mass <sup>1</sup> (GCM) (kg)                     |             | 5200                                     | 5250                                            | 5650               | 5650                           | 5650                               | 5650               |  |  |  |
| TOWING<br>CAPACITY <sup>3</sup> | With trailer brakes (kg) – manual / automat                     | ic          | 2500                                     | 2500                                            | 2800               | 2800                           | 2800                               | 2800               |  |  |  |
| CAPACITY                        | Without trailer brakes (kg)                                     |             | 750                                      | 750                                             | 750                | 750                            | 750                                | 750                |  |  |  |
| SEATING                         | Capacity                                                        |             | 2                                        | 5                                               | 2                  | 4                              | 5                                  | 5                  |  |  |  |
| FUEL TANK                       | Capacity (L)                                                    |             | 80                                       | 80                                              | 80                 | 80                             | 80                                 | 80                 |  |  |  |
| STEERING                        | Steering gear type                                              |             |                                          |                                                 | Rack &             | Pinion                         |                                    |                    |  |  |  |
| BRAKES                          | System                                                          |             |                                          |                                                 | Vacuum boosted     | hydraulic system               |                                    |                    |  |  |  |
|                                 | Front / rear                                                    |             |                                          | pating single piston caliper /<br>ng drum brake | Ventilate          | d disc brake with opposed 4-pi | ston caliper / Leading-trailing dr | um brake           |  |  |  |
| SUSPENSION                      | Front / rear                                                    |             | Double wishbone / Leaf spring rigid axle |                                                 |                    |                                |                                    |                    |  |  |  |
| WHEELS AND                      | Wheels                                                          |             | 16"                                      | 16"                                             | 17"                | 17"                            | 17"                                | 17"                |  |  |  |
| TYRES                           | Tyres                                                           |             | 215 / 65R16C                             | 215 / 65R16C                                    | 225 / 70R17C       | 265 / 65R17                    | 265 / 65R17                        | 265 / 65R17        |  |  |  |