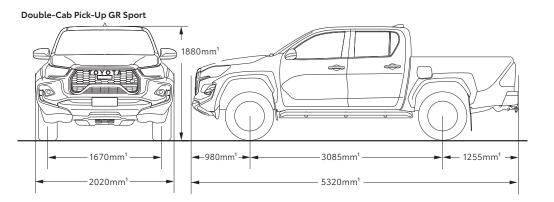

| HILUX 4X2 A                     | ND HI-RIDER                                                     |             | 42                                       | <2                                              |                    | 4x2 H                          | i-Rider                            |                    |  |  |  |
|---------------------------------|-----------------------------------------------------------------|-------------|------------------------------------------|-------------------------------------------------|--------------------|--------------------------------|------------------------------------|--------------------|--|--|--|
| BODY TYPE                       |                                                                 |             | Single-Cab                               | Double-Cab                                      | Single-Cab         | Extra-Cab                      | Doub                               | le-Cab             |  |  |  |
| GRADE                           |                                                                 |             | WorkMate                                 | WorkMate                                        | WorkMate           | SR                             | WorkMate                           | SR                 |  |  |  |
| ENGINE                          |                                                                 |             | Petrol                                   | Petrol                                          | Turbo diesel       | Turbo diesel                   | Turbo diesel                       | Turbo diesel       |  |  |  |
| TRAY TYPE                       |                                                                 |             | Cab-Chassis Pick-Up                      |                                                 | Cab-Chassis        | Pick-Up                        | Pick-Up                            | Pick-Up            |  |  |  |
| MECHANICAL                      |                                                                 | Combined    | 11.1 / 10.9                              | 10.4                                            | 7.4                | 7.5                            | 7.5                                | 7.5                |  |  |  |
|                                 | Fuel consumption <sup>2</sup> (L/100km)<br>– manual / automatic | Extra Urban | 9.4 / 9.6                                | 8.6                                             | 6.8                | 6.6                            | 6.6                                | 6.6                |  |  |  |
|                                 |                                                                 | Urban       | 14.0 / 13.1                              | 13.4                                            | 8.3                | 8.9                            | 9.0                                | 8.9                |  |  |  |
|                                 | Diesel particulate filter (manual burn off) s                   | witch       |                                          |                                                 | •                  | •                              | •                                  | •                  |  |  |  |
|                                 | 2.4L turbo diesel                                               |             |                                          |                                                 | •                  |                                | •                                  |                    |  |  |  |
|                                 | 2.8L turbo diesel                                               |             |                                          |                                                 |                    | •                              |                                    | •                  |  |  |  |
|                                 | 2.7L petrol                                                     |             | •                                        | •                                               |                    |                                |                                    |                    |  |  |  |
|                                 | 5-speed manual transmission                                     |             | •                                        |                                                 |                    |                                |                                    |                    |  |  |  |
|                                 | 6-speed manual transmission                                     |             |                                          |                                                 | •                  |                                |                                    |                    |  |  |  |
|                                 | 6-speed automatic transmission                                  |             | •                                        | •                                               |                    | •                              | •                                  | •                  |  |  |  |
| DIMENSIONS<br>(APPROXIMATE)     | Length / width / height <sup>1</sup> (mm)                       |             | 5265 / 1800 / 1690                       | 5330 / 1800 / 1750                              | 5265 / 1800 / 1855 | 5320 / 1855 / 1860             | 5320 /1855 / 1865                  | 5320 / 1855 / 1865 |  |  |  |
| (APPROXIMATE)                   | Wheelbase <sup>1</sup> (mm)                                     |             | 3085                                     | 3085                                            | 3085               | 3085                           | 3085                               | 3085               |  |  |  |
|                                 | Track – front / rear <sup>1</sup> (mm)                          |             | 1510 / 1510                              | 1510 / 1510                                     | 1495 / 1510        | 1535 / 1550                    | 1535 / 1550                        | 1535 / 1550        |  |  |  |
|                                 | Overhang – front / rear <sup>1</sup> (mm)                       |             | 995 / 990                                | 990 / 1245                                      | 995 / 990          | 980 / 1245                     | 980 / 1250                         | 980 / 1245         |  |  |  |
| WEIGHT                          | Maximum kerb weight manual <sup>1</sup> (kg)                    |             | 1495                                     |                                                 | 1665               |                                |                                    |                    |  |  |  |
| (APPROXIMATE)                   | Maximum kerb weight automatic <sup>1</sup> (kg)                 |             | 1510                                     | 1795                                            |                    | 1970                           | 1975                               | 1965               |  |  |  |
|                                 | Gross Vehicle Mass <sup>1</sup> (GVM) (kg)                      |             | 2700                                     | 2780                                            | 2900               | 3050                           | 3050                               | 2980               |  |  |  |
|                                 | Gross Combined Mass <sup>1</sup> (GCM) (kg)                     |             | 5200                                     | 5250                                            | 5650               | 5650                           | 5650                               | 5650               |  |  |  |
| TOWING<br>CAPACITY <sup>3</sup> | With trailer brakes (kg) – manual / automat                     | ic          | 2500                                     | 2500                                            | 2800               | 2800                           | 2800                               | 2800               |  |  |  |
| CAPACITY                        | Without trailer brakes (kg)                                     |             | 750                                      | 750                                             | 750                | 750                            | 750                                | 750                |  |  |  |
| SEATING                         | Capacity                                                        |             | 2                                        | 5                                               | 2                  | 4                              | 5                                  | 5                  |  |  |  |
| FUEL TANK                       | Capacity (L)                                                    |             | 80                                       | 80                                              | 80                 | 80                             | 80                                 | 80                 |  |  |  |
| STEERING                        | Steering gear type                                              |             |                                          |                                                 | Rack &             | Pinion                         |                                    |                    |  |  |  |
| BRAKES                          | System                                                          |             |                                          |                                                 | Vacuum boosted     | hydraulic system               |                                    |                    |  |  |  |
|                                 | Front / rear                                                    |             |                                          | pating single piston caliper /<br>ng drum brake | Ventilate          | d disc brake with opposed 4-pi | ston caliper / Leading-trailing dr | um brake           |  |  |  |
| SUSPENSION                      | Front / rear                                                    |             | Double wishbone / Leaf spring rigid axle |                                                 |                    |                                |                                    |                    |  |  |  |
| WHEELS AND                      | Wheels                                                          |             | 16"                                      | 16"                                             | 17"                | 17"                            | 17"                                | 17"                |  |  |  |
| TYRES                           | Tyres                                                           |             | 215 / 65R16C                             | 215 / 65R16C                                    | 225 / 70R17C       | 265 / 65R17                    | 265 / 65R17                        | 265 / 65R17        |  |  |  |