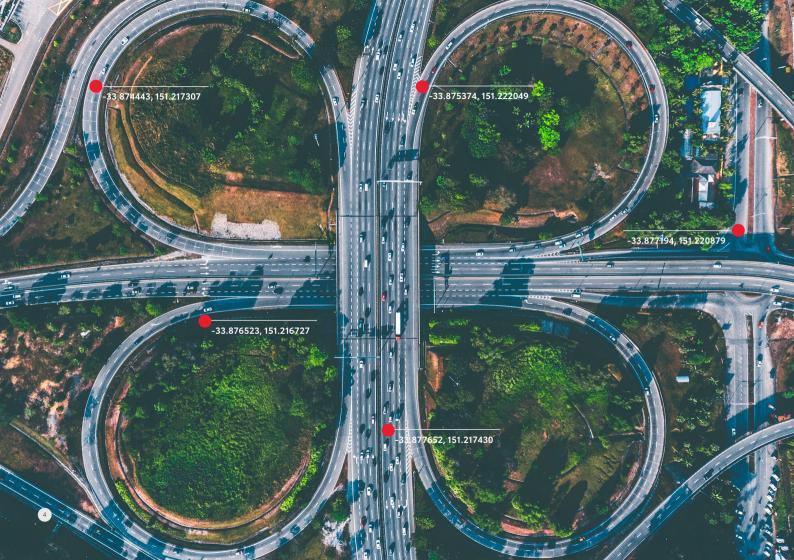

#### YOUR CONNECTED BUSINESS SOLUTION FOR THE ROAD AHEAD

As the latest innovation from Toyota for Business, Australia's leading fleet vehicle provider, Toyota Halo represents a technological shift in fleet management Toyota Halo uses intelligent vehicle telematics (telecommunications + infomatics) to gather data on anything from a single vehicle to an entire fleet and transmit it via cellular networks into a software dashboard for easy interpretation and visualisation. That means you can monitor location, speed, acceleration, braking and cornering, vehicle utilisation and much more — in near real-time.

## CONNECT WITH NEAR REAL-TIME VISIBILITY FOR BUSINESS MOBILITY

Toyota Halo extends the legendary reliability you've come to expect from Toyota to your remote fleet management. Toyota Halo gives you a snapshot of exactly where your fleet is and how it's performing, anytime you need it by providing intelligent end-to-end telematic insights in near real-time. And because it's powered by Toyota, you can count on it to work as hard as you do.

## ZERO IN ON FLEET INSIGHTS FOR ENHANCED EFFICIENCY

10

Location Information Improve fleet visibility and security

Valuable Business Intelligence Gain more insight into your overall fleet usage and performance.