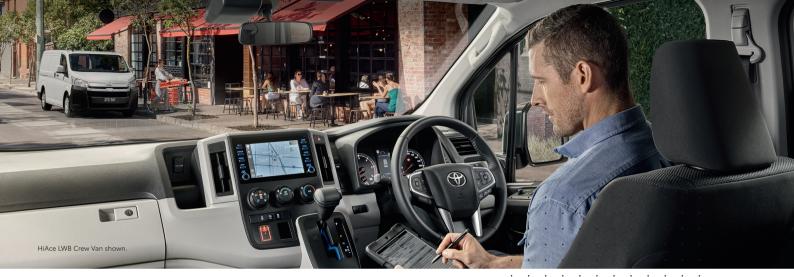

#### ↑ Telematics Powered by Toyota

As a Toyota Genuine solution, Toyota Halo offers seamless compatibility with most Toyota vehicles, meeting your fleet's existing warranty<sup>2</sup> specifications and providing you on-going support directly from our dealership Network.

#### ACCESSIBLE INFORMATION FOR EASIER MANAGEMENT

- User-friendly software dashboard with fleet status available at a glance
- Instant access<sup>1</sup> anywhere, anytime with Toyota Halo app
- Ability to integrate with third party fleet management software platforms.
- The simplicity, reliability and robustness of a Toyota Genuine Solution