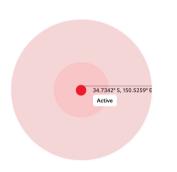

#### **Driver Safety**

To help identify dangerous driving situations, Toyota Halo provides fleet managers with near real-time<sup>1</sup> information on vehicle location and driver behaviour.

## ZERO IN ON FLEET INSIGHTS FOR ENHANCED EFFICIENCY

10

Location Information Improve fleet visibility and security

Valuable Business Intelligence Gain more insight into your overall fleet usage and performance.

#### Enhanced Security<sup>1</sup>

- Vehicle tracking location information to assist with vehicle recovery
- Geofencing Usage curfew and entry/exit alerts